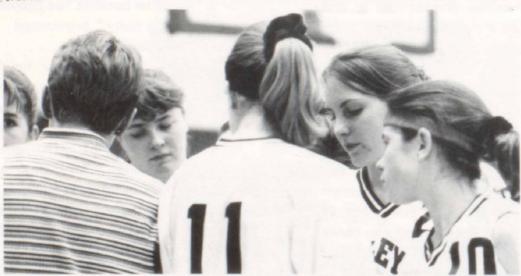

J. Downs

(88) Varsity Volleyball

WHAT DID YOU SAY? Team members Dianne Surdock, Angie Peters, Heather

Polash, and Terri Kral, look on as Coach Michelle Moore draws up a game plan.

|          | Volleyball              |         |
|----------|-------------------------|---------|
| HOME     | VISITORS                |         |
| 6-3      | Montabella              | 15-15   |
| 7-12     | Farwell                 | 15-15   |
| 1-7      | Beal City               | 15-15   |
| 10-4     | Central Montcalm        | 15-15   |
| 15-15-15 | Breckenridge            | 13-8-0  |
| 7-15-10  | Mt. Pleasant Baptist    | 15-8-15 |
| 15-4-15  | Portland St. Pats       | 13-15-8 |
| 3-2      | Durand                  | 15-15   |
| 0-2      | Shepherd                | 15-15   |
| 7-5      | Portland                | 15-15   |
| 15-10    | Saginaw                 | 10-15   |
| 15-13-15 | Merrill                 | 3-15-1  |
| 15-15    | Webberville             | 4-8     |
| 14-12    | Fulton                  | 16-15   |
| 15-15    | Burton Valley Christian | 12-10   |