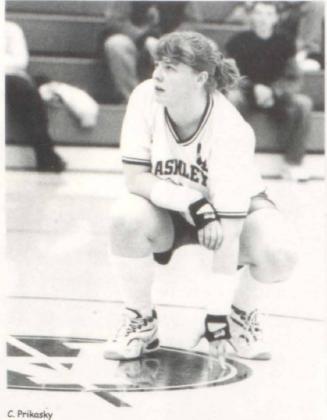

THIS ISN'T LEAP FROG! Junior Dianne Surdock patiently waits for the opposing team to serve. Dianne led the team with 81 blocks.

VARSITY VOLLEYBALL Front row: Terri Kral, Angie Peters, Lisa Maier, Amy Cermak Back row: Dianne Surdock, Kristin Bornemann, Carry Felton, Coach Michelle Moore, Miranda Coon, Lisa Strnad, Heather Polash.