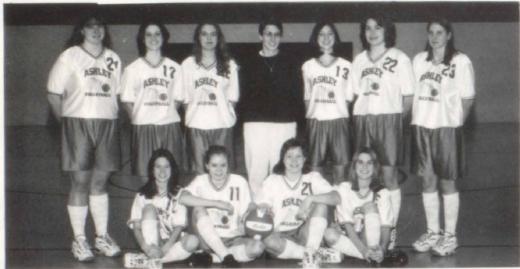

THIS ISN'T LEAP FROG! Junior Dianne Surdock patiently waits for the opposing team to serve. Dianne led the team with 81 blocks.

VARSITY VOLLEYBALL Front row: Terri Kral, Angie Peters, Lisa Maier, Amy Cermak Back row: Dianne Surdock, Kristin Bornemann, Carry Felton, Coach Michelle Moore, Miranda Coon, Lisa Strnad, Heather Polash.